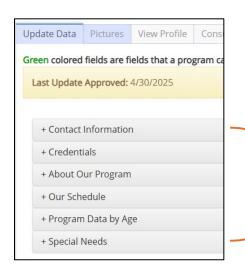

If you have multiple programs using the same email address, you will be able to select which program to update. For each program you update, you will have a chance to earn the \$2,000.

Click these gray bars to expand each area to update.

# Update the following areas for your program to be eligible to earn \$2,000

Update these fifteen (15) required fields to be eligible to earn \$2,000. (Feel free to update any other areas that are relevant to your program.)