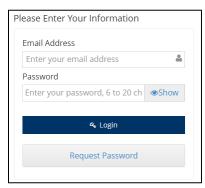

## https://stage.worklifesystems.com/program/29

To login, use the same email address associated with your child care license. If you experience any issues with To be eligible to earn the \$2,000, you must complete all 15 fields outlined below.

logging in, contact our specialists at 513-758-1330 or 937-220-9660, x1330. There is also an informational video at <a href="https://www.4cforchildren.org/providers/program-portal/">https://www.4cforchildren.org/providers/program-portal/</a>.