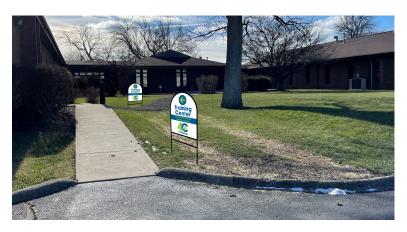

## **Parking Information:**

- If you are meeting with staff during normal office hours: Park in the front lot and enter the front doors where you see the large 2213.
- If you are attending a training during the day or evening: Drive to the furthest parking lot behind the building. Once parked, follow the path (see photo below) to door with the 4C for Children sign on it. Ring the bell and someone will quickly respond.