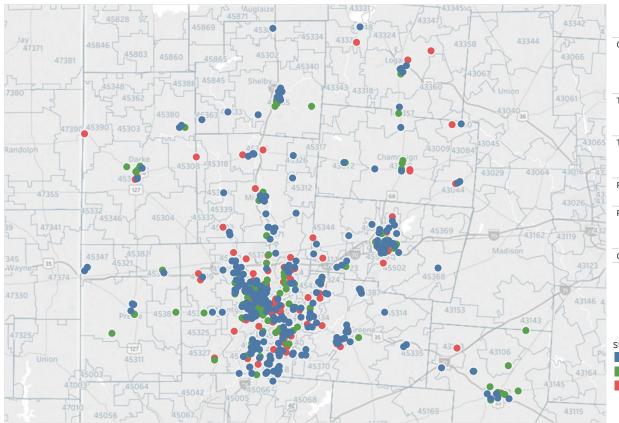

## ODJFS Licensed Child Care Programs

Filters: Type of Care: Center, School Age Program, Type A and 1 more | Zip Codes: All | Quality Rating: All | County: All | Vouchers:

| Star Rating | Type of Care       | Programs | Children Using State<br>Assistance |
|-------------|--------------------|----------|------------------------------------|
| Unrated     | Center             | 161      | 2,330                              |
|             | School Age Program | 34       | 182                                |
|             | Type A             | 6        | 70                                 |
|             | Туре В             | 79       | 495                                |
| One star    | Center             | 41       | 1,679                              |
|             | School Age Program | 5        | 70                                 |
|             | Туре А             | 6        | 89                                 |
|             | Туре В             | 41       | 342                                |
| Two star    | Center             | 21       | 901                                |
|             | School Age Program | 1        | 26                                 |
|             | Туре В             | 9        | 96                                 |
| Three star  | Center             | 21       | 1,036                              |
|             | School Age Program | 3        | 36                                 |
|             | Туре А             | 4        | 55                                 |
| Four star   | Center             | 13       | 997                                |
|             | School Age Program | 1        | 91                                 |
| Five star   | Center             | 74       | 2,361                              |
|             | Туре А             | 3        | 35                                 |
|             | Туре В             | 7        | 25                                 |
| Grand Total |                    | 530      | 10,916                             |

Star Rating
Unrated
Rated
Highly Rated

Using data from 5/31/2019